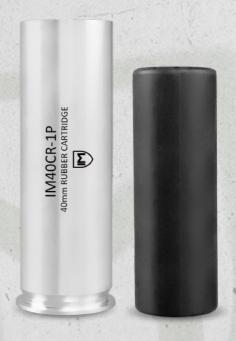

### IM38CR-1P

The IM38CR-1P is used for efficient and safe breaking of large groups (crowds) of protesters in open spaces. They can be used as the main means or in combination with other means intended for the same purpose. The special action teams may use it for combat against terrorist freeing of hostages and alike, at the same time having the possibility to use other special means, as well (shock, flesh, tear gas bombs and alike).