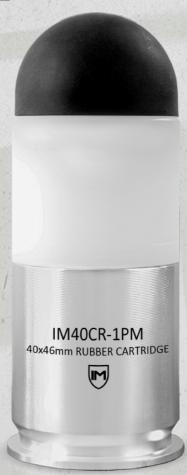

The IM40CCS-1PM is pyrotechnic product intended for temporally incapacitating of unprotected crowd both open and enclosed space. Fired to a target these rounds rapidly produce contaminated atmosphere infecting temporary incapacitation of rioters. It provokes hard irritation, teasing of eyes and mucous membrane, uneasiness to see with eyes and choking without inflicting permanent injury.

IM40CCS 1PM