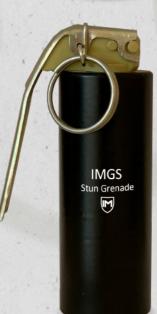

### IM53GCS

The IM53GCS is pyrotechnic product intended for temporally incapacitating of unprotected crowd both open and enclosed space. Thrown to a target these rounds rapidly produce contaminated atmosphere infecting temporary Incapacitation of rioters. It provokes hard irritation, teasing of eyes and mucous membrane, uneasiness to see with eyes and choking without inflicting permanent injury.