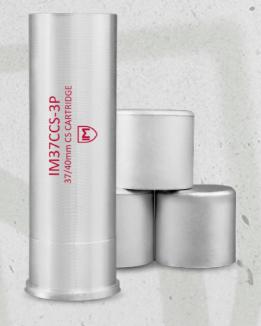

### IM37 CCS-3P

The IM37CCS-3P contains three projectiles that release CS smoke. The projectiles are launched minimum 75 meters, and release smoke for around 20 seconds each. They can be launched from all types of 38 mm 40mm Anti-Riot/Gas Guns.