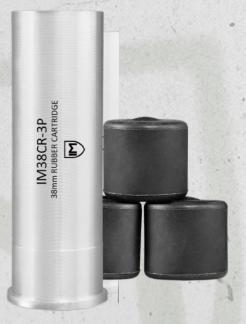

### IM38CR-RB

The IM38CR-RB is used for efficient and safe breaking of large groups (crowds) of protesters in open spaces. They can be used as the main means or in combination with other means intended for the same purpose. The special action teams may use it for combat against terrorist freeing of hostages and alike, at the same time having the possibility to use other special means, as well (shock, flesh, tear gas bombs and alike).