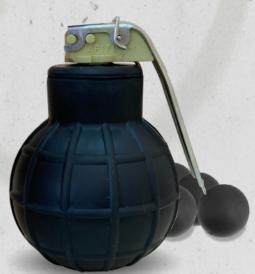

### IM53GCS-3P

The IM53GCS-3P contains 3 sub-munitions that release CS smoke, intended for temporally incapacitating of unprotected crowd both open and enclosed space. Thrown to a target, the 3 sub-munitions rapidly produce contaminated atmosphere infecting temporary Incapacitation of rioters. It provokes hard irritation, teasing of eyes and mucous membrane, uneasiness to see with eyes and choking without inflicting permanent injury.

| SPECIFICATIONS AND |                                     |
|--------------------------------------------------------|-------------------------------------|
| HEIGHT                                                 | 140±1 MM                            |
| DIAMETER                                               | 38 MM                               |
| MASS                                                   | 250±10 G                            |
| CHEMICAL WEIGHT                                        | 100±5 G (30±3 G IN EACH PROJECTILE) |
| ACTIVE AGENT                                           | CS                                  |
| ACTIVE AGENT MASS                                      | 25%                                 |
| DELAY                                                  | DELAY: 2-4 S                        |
| SMOKE EMISSION TIME                                    | MIN 20S (EACH PROJECTILE)           |
| COLOUR OF THE BODY                                     | GREY OR BLACK                       |
| SHELF LIFE                                             | 5 YEARS                             |