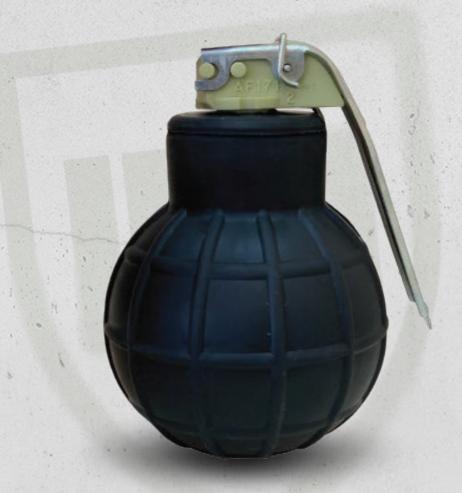

### IM37GCS

The IM37GCS is pyrotechnic product intended for temporally incapacitating of unprotected crowd both open and enclosed space. Thrown to a target these rounds rapidly produce contaminated atmosphere infecting temporary incapacitation of rioters. It provokes hard irritation, teasing of eyes and mucous membrane, uneasiness to see with eyes and choking without inflicting permanent injury.