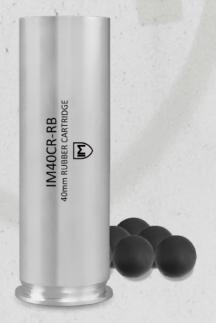

### IM38CR-RB

The IM38CR-RB is used for efficient and safe breaking of large groups (crowds) of protesters in open spaces. They can be used as the main means or in combination with other means intended for the same purpose. The special action teams may use it for combat against terrorist freeing of hostages and alike, at the same time having the possibility to use other special means, as well (shock, flesh, tear gas bombs and alike).