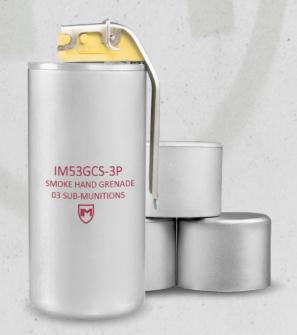

### IM53GCS-3P

The IM53GCS-3P contains 3 sub-munitions that release CS smoke, intended for temporally incapacitating of unprotected crowd both open and enclosed space. Thrown to a target, the 3 sub-munitions rapidly produce contaminated atmosphere infecting temporary Incapacitation of rioters. It provokes hard irritation, teasing of eyes and mucous membrane, uneasiness to see with eyes and choking without inflicting permanent injury.

| SPECIFICATIONS AND |                                     |
|--------------------------------------------------------|-------------------------------------|
| HEIGHT                                                 | 140±1 MM                            |
| DIAMETER                                               | 38 MM                               |
| MASS                                                   | 250±10 G                            |
| CHEMICAL WEIGHT                                        | 100±5 G (30±3 G IN EACH PROJECTILE) |
| ACTIVE AGENT                                           | CS                                  |
| ACTIVE AGENT MASS                                      | 25%                                 |
| DELAY                                                  | DELAY: 2-4 S                        |
| SMOKE EMISSION TIME                                    | MIN 20S (EACH PROJECTILE)           |
| COLOUR OF THE BODY                                     | GREY OR BLACK                       |
| SHELF LIFE                                             | 5 YEARS                             |