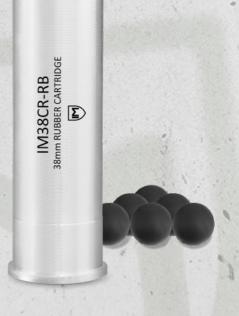

#### **SPECIFICATIONS**

| HEIGHT                            | 123±1G                          |
|-----------------------------------|---------------------------------|
| DIAMETER                          | 38 MM                           |
| MASS                              | 119 ± 5 G                       |
| RUBBER BALLS 24 (24-70P           | CS ACCORDING TO CLIENT REQUEST) |
| RUBBER BALL HARDNESS 65 DUROMETER |                                 |
| LAUNCHING                         | ANTI-RIOT GUN 37/38 MM          |
| EFFECTIVE RANGE                   | APPROX. 30M                     |
| MAXIMUM RANGE                     | 50-60 M                         |
| SHELF LIFE                        | 5 YEARS                         |

### IM38CR-RB

The IM38CR-RB is used for efficient and safe breaking of large groups (crowds) of protesters in open spaces. They can be used as the main means or in combination with other means intended for the same purpose. The special action teams may use it for combat against terrorist freeing of hostages and alike, at the same time having the possibility to use other special means, as well (shock, flesh, tear gas bombs and alike).