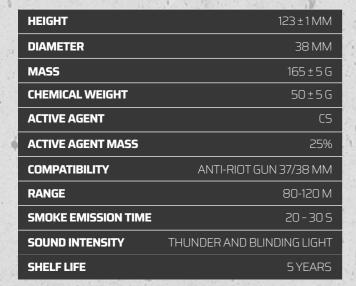

#### HEIGHT 123±1 MM DIAMETER 38 MM MASS 165 ± 5 G **CHEMICAL WEIGHT** 50 ± 5 G CS **ACTIVE AGENT ACTIVE AGENT MASS COMPATIBILITY** ANTI-RIOT GUN 37/38 MM & 40 MM **RANGE** 80-120 M 20 - 30 5 **SMOKE EMISSION TIME SOUND INTENSITY** THUNDER AND BLINDING LIGHT **SHELF LIFE** 5 YEARS