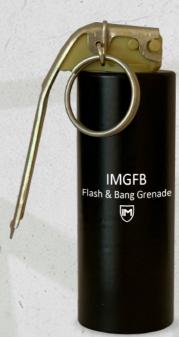

### **IM53GCS - 1**

The IM53GCS-1 is pyrotechnic product intended for temporally incapacitating of unprotected crowd both open and enclosed space. Thrown to a target these rounds rapidly produce contaminated atmosphere infecting temporary Incapacitation of rioters. It provokes hard irritation, teasing of eyes and mucous membrane, uneasiness to see with eyes and choking without inflicting permanent injury.