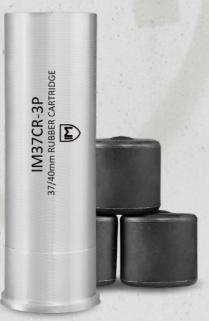

### IM38CR-1P

The IM38CR-1P is used for efficient and safe breaking of large groups (crowds) of protesters in open spaces. They can be used as the main means or in combination with other means intended for the same purpose. The special action teams may use it for combat against terrorist freeing of hostages and alike, at the same time having the possibility to use other special means, as well (shock, flesh, tear gas bombs and alike).