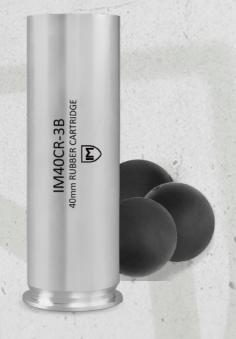

## M40 CCS-1P

The IM40CCS-1P is pyrotechnic product intended for temporally incapacitating of unprotected crowd both open and enclosed space. Fired to a target these rounds rapidly produce contaminated atmosphere infecting temporary incapacitation of rioters. It provokes hard irritation, teasing of eyes and mucous membrane, uneasiness to see with eyes and choking without inflicting permanent injury.

The IM40CCS-1PM is pyrotechnic product intended for temporally incapacitating of unprotected crowd both open and enclosed space. Fired to a target these rounds rapidly produce contaminated atmosphere infecting temporary incapacitation of rioters. It provokes hard irritation, teasing of eyes and mucous membrane, uneasiness to see with eyes and choking without inflicting permanent injury.