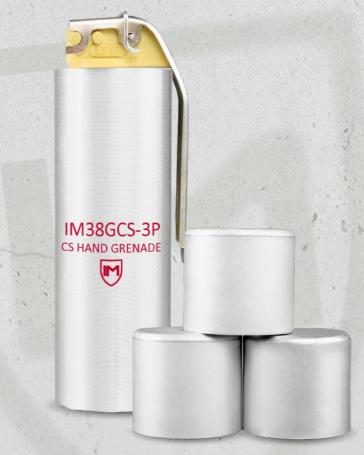

The IM38GCS-3P contains 3 projectiles that release CS smoke, intended for temporally incapacitating of unprotected crowd both open and enclosed space. Thrown to a target, the 3 projectiles rapidly produce contaminated atmosphere infecting temporary Incapacitation of rioters. It provokes hard irritation, teasing of eyes and mucous membrane, uneasiness to see with eyes and choking without inflicting permanent injury.