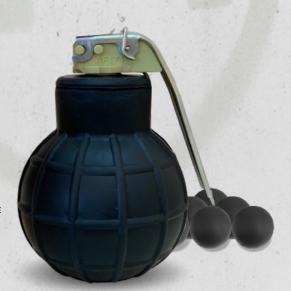

### IM53GCS-3P

The IM53GCS-3P contains 3 sub-munitions that release CS smoke, intended for temporally incapacitating of unprotected crowd both open and enclosed space. Thrown to a target, the 3 sub-munitions rapidly produce contaminated atmosphere infecting temporary Incapacitation of rioters. It provokes hard irritation, teasing of eyes and mucous membrane, uneasiness to see with eyes and choking without inflicting permanent injury.

| SPECIFICATIONS AND |                                     |
|--------------------------------------------------------|-------------------------------------|
| HEIGHT                                                 | 140±1 MM                            |
| DIAMETER                                               | 38 MM                               |
| MASS                                                   | 250±10 G                            |
| CHEMICAL WEIGHT                                        | 100±5 G (30±3 G IN EACH PROJECTILE) |
| ACTIVE AGENT                                           | CS                                  |
| ACTIVE AGENT MASS                                      | 25%                                 |
| DELAY                                                  | DELAY: 2-4 S                        |
| SMOKE EMISSION TIME                                    | MIN 20S (EACH PROJECTILE)           |
| COLOUR OF THE BODY                                     | GREY OR BLACK                       |
| SHELF LIFE                                             | 5 YEARS                             |