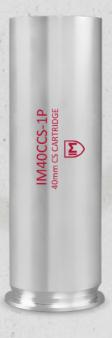

## M40 CCS-1P

The IM40CCS-1P is pyrotechnic product intended for temporally incapacitating of unprotected crowd both open and enclosed space. Fired to a target these rounds rapidly produce contaminated atmosphere infecting temporary incapacitation of rioters. It provokes hard irritation, teasing of eyes and mucous membrane, uneasiness to see with eyes and choking without inflicting permanent injury.