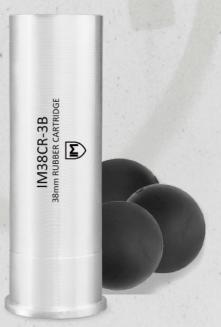

### IM38CR-RB

The IM38CR-RB is used for efficient and safe breaking of large groups (crowds) of protesters in open spaces. They can be used as the main means or in combination with other means intended for the same purpose. The special action teams may use it for combat against terrorist freeing of hostages and alike, at the same time having the possibility to use other special means, as well (shock, flesh, tear gas bombs and alike).