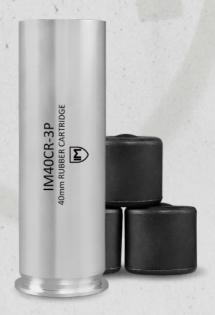

### IM40 CCS-3P

The IM40CCS-3P contains three projectiles that release CS smoke. The projectiles are launched minimum 75m, and release smoke for around 20s each. They can be launched from all types of 40mm riot/gas guns.