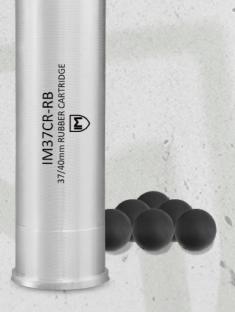

### IM38CR-RB

The IM38CR-RB is used for efficient and safe breaking of large groups (crowds) of protesters in open spaces. They can be used as the main means or in combination with other means intended for the same purpose. The special action teams may use it for combat against terrorist freeing of hostages and alike, at the same time having the possibility to use other special means, as well (shock, flesh, tear gas bombs and alike).