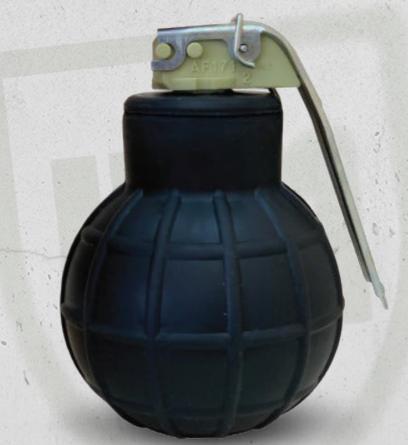

The IM38GCS-3P contains 3 projectiles that release CS smoke, intended for temporally incapacitating of unprotected crowd both open and enclosed space. Thrown to a target, the 3 projectiles rapidly produce contaminated atmosphere infecting temporary Incapacitation of rioters. It provokes hard irritation, teasing of eyes and mucous membrane, uneasiness to see with eyes and choking without inflicting permanent injury.