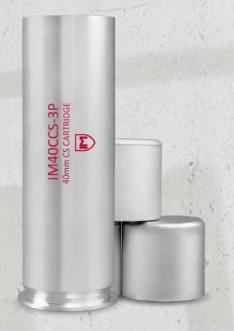

### IM40 CCS-3P

The IM40CCS-3P contains three projectiles that release CS smoke. The projectiles are launched minimum 75m, and release smoke for around 20s each. They can be launched from all types of 40mm riot/gas guns.