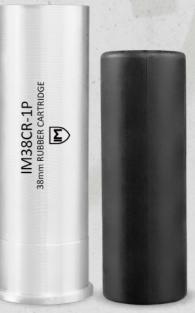

### IM38CR-1P

The IM38CR-1P is used for efficient and safe breaking of large groups (crowds) of protesters in open spaces. They can be used as the main means or in combination with other means intended for the same purpose. The special action teams may use it for combat against terrorist freeing of hostages and alike, at the same time having the possibility to use other special means, as well (shock, flesh, tear gas bombs and alike).

# IMPACT-RUBBER CARTRIGE [37/38MM]