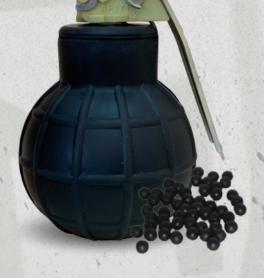

The IM38GCS-3P contains 3 projectiles that release CS smoke, intended for temporally incapacitating of unprotected crowd both open and enclosed space. Thrown to a target, the 3 projectiles rapidly produce contaminated atmosphere infecting temporary Incapacitation of rioters. It provokes hard irritation, teasing of eyes and mucous membrane, uneasiness to see with eyes and choking without inflicting permanent injury.

| SPECIFICATIONS AND |                                     |
|--------------------------------------------------------|-------------------------------------|
| HEIGHT                                                 | 140±1 MM                            |
| DIAMETER                                               | 38 MM                               |
| MASS                                                   | 250±10 G                            |
| CHEMICAL WEIGHT                                        | 100±5 G (30±3 G IN EACH PROJECTILE) |
| ACTIVE AGENT                                           | CS                                  |
| ACTIVE AGENT MASS                                      | 25%                                 |
| DELAY                                                  | DELAY: 2-4 S                        |
| SMOKE EMISSION TIME                                    | MIN 20S (EACH PROJECTILE)           |
| COLOUR OF THE BODY                                     | GREY OR BLACK                       |
| SHELF LIFE                                             | 5 YEARS                             |