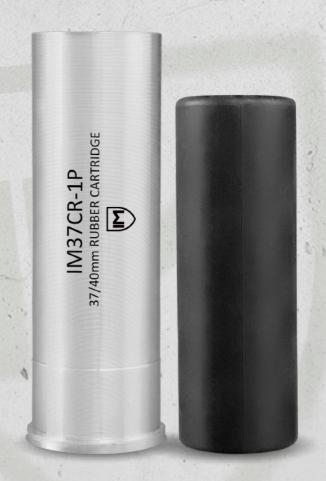

### IM38CR-1P

The IM38CR-1P is used for efficient and safe breaking of large groups (crowds) of protesters in open spaces. They can be used as the main means or in combination with other means intended for the same purpose. The special action teams may use it for combat against terrorist freeing of hostages and alike, at the same time having the possibility to use other special means, as well (shock, flesh, tear gas bombs and alike).