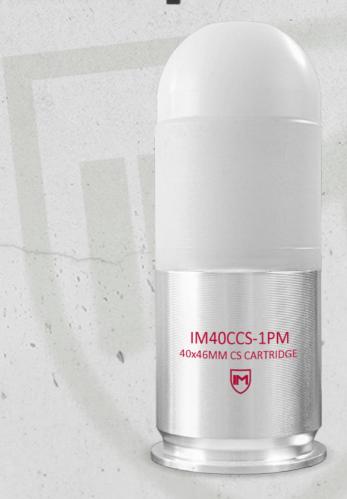

The IM40CCS-1PM is pyrotechnic product intended for temporally incapacitating of unprotected crowd both open and enclosed space. Fired to a target these rounds rapidly produce contaminated atmosphere infecting temporary incapacitation of rioters. It provokes hard irritation, teasing of eyes and mucous membrane, uneasiness to see with eyes and choking without inflicting permanent injury.

IM40CCS 1PM