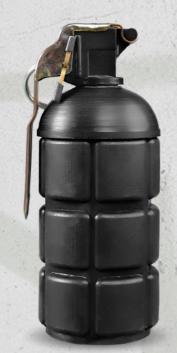

### **IM53GCS - 1**

The IM53GCS-1 is pyrotechnic product intended for temporally incapacitating of unprotected crowd both open and enclosed space. Thrown to a target these rounds rapidly produce contaminated atmosphere infecting temporary Incapacitation of rioters. It provokes hard irritation, teasing of eyes and mucous membrane, uneasiness to see with eyes and choking without inflicting permanent injury.

#### SPECIFICATIONS

| HEIGHT              | 134 MM      |
|---------------------|-------------|
| DIAMETER            | 53 MM       |
| MASS                | 360±5 G     |
| CHEMICAL WEIGHT     | 200 G       |
| ACTIVE AGENT        | CS          |
| ACTIVE AGENT MASS   | 25 %        |
| DELAY               | 2-45        |
| EMISSION PORTS      | 4 OR MORE   |
| SMOKE EMISSION TIME | MIN 40 S    |
| COLOUR OF THE BODY  | GREY, WHITE |
| SHELF LIFE          | 5 YEARS     |